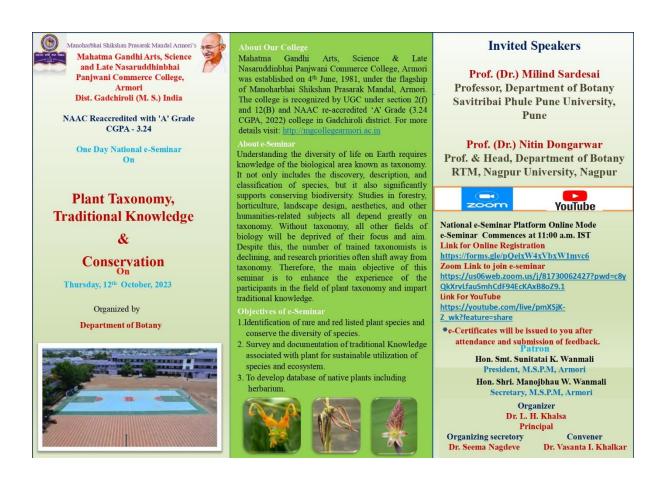

p>TH</sup> OCTOBER, 2023

#### SCHEDULE

11: 00 a.m. - 11: 15 a.m. :- Introductory & Welcome Speech - Dr. L. H. Khalsa, Principal

M. G. Arts, Science & Late N. P. Commerce College, Armori

11:15 a.m. -12.15 p.m.: Technical Session -- 1: Prof. (Dr.) Milind M. Sardesai

**Professor, Department of Botany** 

Savitribai Phule Pune University, Pune

**Topic: Carnivorous Plants of India** 

12:15 p.m. -01.15 p.m.: Technical Session -- 2: Prof. (Dr.) Nitin M. Dongarwar

Professor & Head

Department of Botany RTM, Nagpur

University, Nagpur

**Topic: Orchids: Traditional Uses and Conservation** 

01:15 p.m. to 01:30 p.m. : Valedictory Function

Vote of Thanks- Dr. S. T. Nagdeve

Head, Department of Botany

Note: 05 Minutes are reserved for Question & Answer session after each Technical Session.





# ON WHICH PLATFORM YOU HAVE ATTEND e-SEMINAR 250 responses



# PLEASE GIVE OVERALL RATING OF THIS e-SEMINAR 252 responses





#### Annexure III : Glimpse of Events & Press Coverage





| 🕥 . 💿 Recording 🔢 🔳 💷 Custom Live Stre                                   | reaming Service 🔹                            | You are viewing DR. MILIND SARDES     | SAI's screen View Option:       | . ~