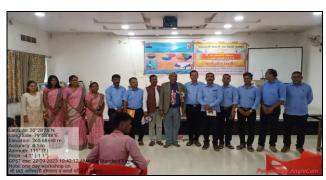

**Brief Description:** College library organized a Library Orientation Program On 21<sup>st</sup> August 2023, Library Orientation Program was done by the Principal of the College, Hon. Lalsingh Khalsa Sir. On this occasion, Vice-Principal Dr. Chandrakant Dorlikar, IQAC Coordinator, Dr. Satish Kola, Head of Arts Faculty, Prof. Nomesh Meshram, Head of Science Faculty Dr. Jayesh Papadkar, Head of Commerce Faculty Dr. Manoj Thaware, Knowledge Resource Committee Member, Dr. Vijay Rawatkar, all faculty members, library staff and students of all disciplines were present.

## महात्मा गांधी महाविद्यालय में 3 दिवसीय उद्घोधन शिविर

दीर्घकाल कायम रहेगा. सुविधा का समुद्ध करें.

शेक्षणिक

 आरमोरी (त.सं.) विद्यार्थियों को ऐसा कथन महाविद्यालय के प्राचार्य रूचि होने पर भी प्रत्यक्ष ग्रंथ खरीद डा. लालसिंह खालसा ने किया. नहीं सकते हैं. महाविद्यालय ने विद्यार्थियों को चाहिए वहां ग्रंथालय महात्मा गांधी महाविद्यालय, आरमोरी में प्राचार्य डा. लालसिंह खालसा की सेवा सलूनियत का निः शुल्क उपयोग हो, इसलिए नए तकनीकीज्ञान की मदद अध्यक्षता व मार्गदर्शन में ग्रंथालय से नए नए सुविधा व मार्ग उपलब्ध विभाग की ओर से 3 दिवसीय कराएं गए है. जिससे विद्यार्थियों का उदबोधन वर्ग का प्रारंभ किया गया. ग्रंथालय से रिश्ता मजबूत होकर वह महाविद्यालय के उपप्राचार्य डा.

चंद्रकांत डोर्लीकर, कला शाखा प्रमुख महाविद्यालयीन विद्यार्थी व्यापक लाभ डा. नोमेश मेश्राम, आईक्यूएसी लेकर अपना जीवन उन्नत व समन्वयक डा. सतीश कोला, विज्ञान शाखा प्रमुख डा. जयेश पापडकर, प्रमुख मार्गदर्शक ग्रंथालय विभाग प्रमुख डा किशोर वासुर्के तथा ग्रंथालय समिति सदस्य डा. विजय रैवतकर प्रमुखता से उपस्थित थे. इस दौरान प्रमुख मार्गदर्शक ग्रंथालय विभाग प्रमुख डा. किशोर वासुर्के ने 3 दिवसीय उदबोधन वर्ग के समय सारिणी के अनुसार वर्ष 2023-24 के लिए नवं प्रवेशित बी.ए.