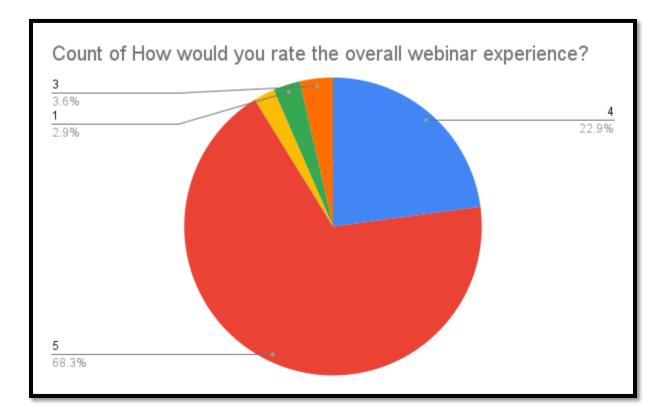

for the National Webinar on "Ecological restoration, Climate change and Biodiversity conservation" On 12<sup>th</sup> September 2023 at 11 am

#### INTRODUCTORY SPEECH

Dr. Laising Khalsa Principal (Organizer) Time :- 11 to 11:20 am

#### **Invited Speakers**

> Dr Ravindra Kshirsagar

Head, Post Graduate Department of Zoology and Research Center, Modern College of Arts Science and Commerce Ganeshkhind, Pune Time :- 11:25 to 12:25 pm

> Dr. Shyamkant Talmale Scientist C Zoological Survey of India (ZSI) Western Regional Center, Pune Time :- 12:30 to 1:30 pm

> > Rundan Katkar

Range Forest Officer, Kolsa, Tadoba Andheri Tiger Reserve (TATR) Time :- 1:35 to 2:35 pm

VOTE OF THANKS

Dr. Jayesh Papadkar Organzing Secretory CONVENER

PROF. S.B. KUMRE PROF. N.A. BORODE PROF. D. W. SAHARE

























The science of monitoring and studying the atmo and predicting its weather and climate is meteorology. People who study weather and clim known as meteorologists.

0 0

LIVE Custom Live Streaming Service



View Options ~

Sign in 🗮 View













#### Annexure IV : Certificate



## CERTIFICATE

Principal

OF PARTICIPATION

This is to Certify that Prof./Dr./Mr./Mrs.

From

has Successfully participated in National Webinar on *"Ecological Restoration, Climate Change and Biodiversity Conservation*" Organized by Department of Zoology, Mahatma Gandhi Arts, Science and Late N.P. Commerce College, Armori Dist. Gadchiroli on 12th September 2023.

Organizing secretory 12th September 2023





One Day National e-Seminar on Plant Taxonomy , Traditional Knowledge and Conservation