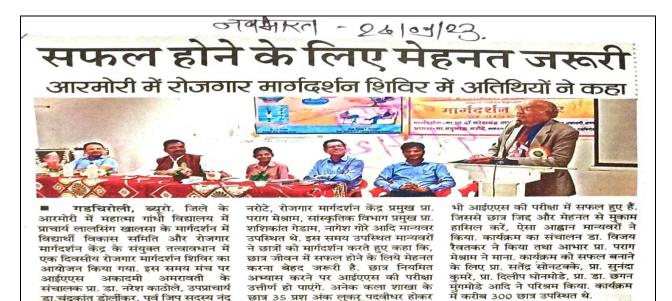

म. गांधी महाविद्यालयात उद्बोधन वगे

 आरमोरी, २२ ऑगस्ट गांधी स्थानिक महात्मा महाविद्यालयात प्राचार्य डॉ. लालसिंग खालसा यांच्या अध्यक्षतेखाली व मार्गदर्शनात ग्रंथालय विभागाद्वारे तीन दिवसीय उद्बोधन वर्गाचा प्रारंभ २१ ऑगस्ट रोजी करण्यात आला.

महाविद्यालयाचे यावेळी उपप्राचार्य डॉ. चंद्रकांत डोर्लीकर. कला शाखा प्रमुख डॉ. नोमेश मेश्राम, समन्वयक डॉ. सतीश कोला, विज्ञान शाखा प्रमुख डॉ. जयेश पापडकर, प्रमुख मार्गदर्शक ग्रंथालय विभाग प्रमुख डॉ. किशोर वासुर्के तथा ग्रंथालय समिती सदस्य डॉ. विजय

रैवतकर प्रामुख्याने उपस्थित होते. मार्गदर्शन करताना प्राचार्य डॉ.

लालसिंग खालसा म्हणाले की, मानवी जीवनाच्या यशासाठी ग्रंथालयांना अनन्यसाधारण महत्त्व आहे. आज जुन्या ग्रंथसहवासाच्या पद्धती नवीन आधुनिक युगात बदलल्पा असल्पा तरी वाचनाचे महत्त्व कमी न होता अधिकच वाढले आहे.

विद्यार्थ्यांना आवड असली तरी प्रत्यक्ष ग्रंथ विकत घेऊन ती पूर्ण म्हणून करता येत नाही. महाविद्यालयाने विध्यार्थ्यांना हवे तेव्हा व हव्या त्या ठिकाणी ग्रंथालय सेवा सवलतीचा मोफत वापर करता

यावा म्हणून नवनवीन तंत्रज्ञानाच्या मदतीने नवनवीन सुविधा व मार्ग उपलब्ध करून दिलेले आहे. या सोयीचा महाविद्यालयीन विद्यार्थ्यांनी पुरेपूर फायदा घेऊन आपले जीवन उन्नत व समृद्ध करावे, असे आवाहन त्यांनी केले

डॉ. किशोर वासुर्के यांनी तीन दिवसीय उद्बोधन वर्गाच्या वेळापत्रकानुसार सत्र २०२३-२४ करिता नवप्रवेशित बी. ए. भाग १ च्या विद्यार्थ्यांचे उद्बोधन सत्र घेतले. त्यात त्यांनी ग्रंथालयाच्या नियम व अटींची ओळख करून देत ग्रंथालय वापराच्या आधुनिक ऑनलाईन तथा ऑफलाईन पद्धतीचा परिचय करून दिला. तसेच अनेक माहिती स्रोतांची ओळख करून देत त्यांच्या वापराबाबत आणि त्यांच्या मदतीने माहितीची गरज कशी पूर्ण करता याचे सादरीकरण येईल. विद्यार्थ्यांसमोर केले.

कार्यक्रमाचे संचालन ਰ आभारप्रदर्शन प्रा. डॉ. विजय रैवतकर कार्यकमाच्या यांनी केले. यशस्वितेसाठी ग्रंथालय कर्मचारी अनुज घोसे, प्रा. वर्षा गवळी, प्रा. दिलीप घोनमोडे, बी. ए. भाग १ च्या नवप्रवेशित विद्यार्थ्यांनी सहकार्य केले. (तभा वृत्तसेवा)