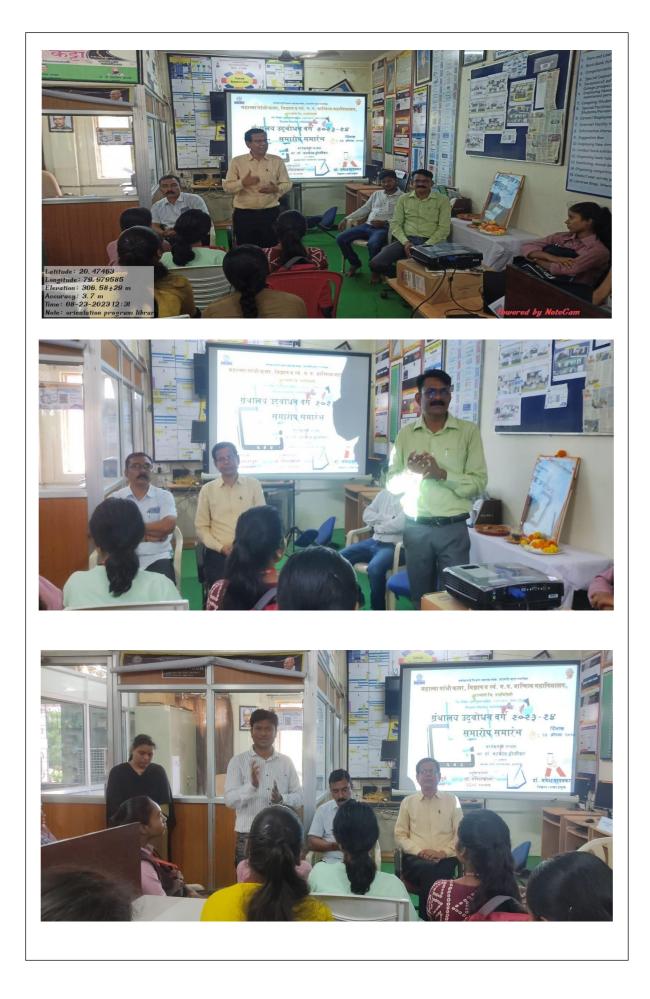

## महात्मा गांधी महाविद्यालयात ग्रंथालय उद्बोधन वर्गाचा समारोप

A90141RA - 28/08/23

#### ग्रंथालयासारखे दुसरे व्यासपीठ नाही

स्मोरी, २७ ऑगस्ट हात्मा गांधी कला, विज्ञान व स्मारी, २७ अग्गर-हात्मा गांधी कला, विज्ञान व न. प. वाणिज्य खालयपातील ग्रंथालय राह्यारे २१ ते २३ ऑगस्टरपर्यत २०२३-२४ मध्ये प्रवेशित आयोजन केले होते. समारोप-धर्त्ताखाली झाला. अध्यक्षरधानी उपप्राचार्य प्रा. डॉ. तात डोलींकर होते. प्रमुख धां स्त्रुप्त आंयलपुरी समन्वयक डॉ. स्तीथ कोला, विज्ञान शाखा च डॉ. जयेश पायदकर तथा लय विमाना प्रमुख डॉ. किशोर के उपस्थित होते. आजवा विद्यार्था तात्रिकवृष्ट्या म आहे. त्या आधारावर विद्यालय तंत्रज्ञानावा विद्यालय तंत्रज्ञानावा

य नगरी / प्रतिनिधी

समारोपीय कार्यक्रमाच्या अच्यक्षस्थानी उपप्राचार्य प्रा. डॉ. चंद्रकांत डोलींकर, समन्वयक प्रा. डॉ सतीश कोला, विज्ञान शाखा

डा सताश काला, विज्ञान शाखा प्रमुख डॉ. जयंश पापडकर, प्रेथालव विभाग प्रमुख डॉ. किशोर वासुकें आदी उपस्थित होते. याप्रसंगी उपप्राचार्य प्रा. डॉ. चंद्रकांत डोलॉकिर यांनी संबालयाचे व ग्रंथाचे महत्त्व

ग्रंथालय विभाग प्रमुख प्रा. डॉ. किशोर वासुर्के यांनी उद्बोधन वर्गातून किश्वोर वासुके यांनी उद्बोधन वर्गातून करा, विज्ञान व वाणिज्य शाखेतील नवप्रवेशित प्रभा वर्षाच्या विषार्ध्याना माहितीच्या विविध स्रोतांची ओळ्ख करून देत वापराबाबत मार्गदर्शन केले. माहितीची गॅरज कोणताही खर्च न करता कशी पूर्ण करता येऊ शकते यांचे प्ररायक्ष सादरविकरण केते. संचालन व आभार डॉ. किशोर वासुर्क यांनी मानले. (त्मा वृत्तसेवा)