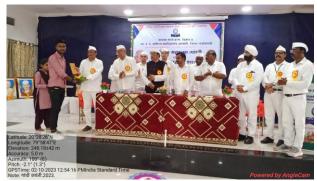

#### Geotagged Photographs: Date 21<sup>st</sup> August 2023

Date 23rd August 2023

## महात्मा गांधी महाविद्यालयात ग्रंथालय उद्बोधन वर्गाचा समारोप

A90141RA - 28/08/23

#### ग्रंथालयासारखे दुसरे व्यासपीठ नाही

स्मोरी, २७ ऑगस्ट हात्मा गांधी कला, विज्ञान व स्मारी, २७ अग्गर-हात्मा गांधी कला, विज्ञान व न. प. वाणिज्य खालयपातील ग्रंथालय राह्यारे २१ ते २३ ऑगस्टरपर्यत २०२३-२४ मध्ये प्रवेशित आयोजन केले होते. समारोप-धर्त्ताखाली झाला. अध्यक्षरधानी उपप्राचार्य प्रा. डॉ. तात डोलींकर होते. प्रमुख धां स्त्रुप्त आंयलपुरी समन्वयक डॉ. स्तीथ कोला, विज्ञान शाखा च डॉ. जयेश पायदकर तथा लय विमाना प्रमुख डॉ. किशोर के उपस्थित होते. आजवा विद्यार्था तात्रिकवृष्ट्या म आहे. त्या आधारावर विद्यालय तंत्रज्ञानावा विद्यालय तंत्रज्ञानावा

य नगरी / प्रतिनिधी

समारोपीय कार्यक्रमाच्या अच्यक्षस्थानी उपप्राचार्य प्रा. डॉ. चंद्रकांत डोलींकर, समन्वयक प्रा. डॉ सतीश कोला, विज्ञान शाखा

डा सताश काला, विज्ञान शाखा प्रमुख डॉ. जयंश पापडकर, प्रेथालव विभाग प्रमुख डॉ. किशोर वासुकें आदी उपस्थित होते. याप्रसंगी उपप्राचार्य प्रा. डॉ. चंद्रकांत डोलॉकिर यांनी संबालयाचे व ग्रंथाचे महत्त्व