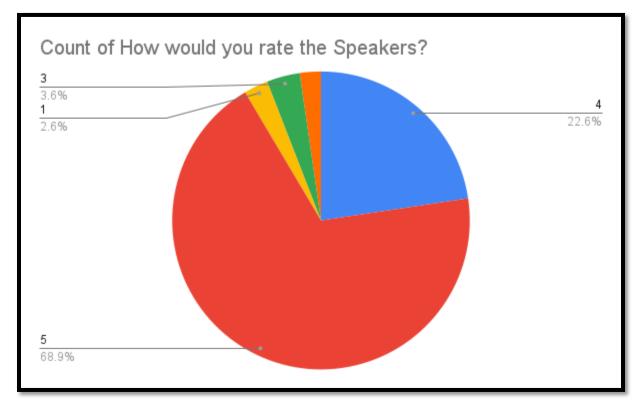

the National Webinar on "Ecological restoration, Climate change and Biodiversity conservation" On 12<sup>th</sup> September 2023 at 11 am

#### INTRODUCTORY SPEECH

Dr. Laising Khalsa Principal (Organizer) Time :- 11 to 11:20 am

#### **Invited Speakers**

> Dr Ravindra Kshirsagar

Head, Post Graduate Department of Zoology and Research Center, Modern College of Arts Science and Commerce Ganeshkhind, Pune Time :- 11:25 to 12:25 pm

> Dr. Shyamkant Talmale Scientist C Zoological Survey of India (ZSI) Western Regional Center, Pune Time :- 12:30 to 1:30 pm

> > Rundan Katkar

Range Forest Officer, Kolsa, Tadoba Andheri Tiger Reserve (TATR) Time :- 1:35 to 2:35 pm

VOTE OF THANKS

Dr. Jayesh Papadkar Organzing Secretory CONVENER

PROF. S.B. KUMRE PROF. N.A. BORODE PROF. D. W. SAHARE

























The science of monitoring and studying the atmo and predicting its weather and climate is meteorology. People who study weather and clim known as meteorologists.

0 0

LIVE Custom Live Streaming Service



View Options ~

Sign in 🗮 View













#### Annexure IV : Certificate



## CERTIFICATE

Principal

OF PARTICIPATION

This is to Certify that Prof./Dr./Mr./Mrs.

From

has Successfully participated in National Webinar on *"Ecological Restoration, Climate Change and Biodiversity Conservation*" Organized by Department of Zoology, Mahatma Gandhi Arts, Science and Late N.P. Commerce College, Armori Dist. Gadchiroli on 12th September 2023.

Organizing secretory 12th September 2023





One Day National e-Seminar on Plant Taxonomy , Traditional Knowledge and Conservation