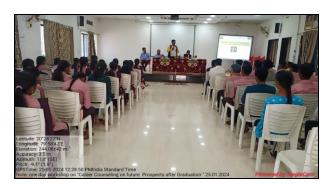

| Late N.P. Commerce College<br>ARMORI, Dist. Gadchiroli                     |
|                                                                                | Station, Dist. Gadeniron                                                   |
|                                                                                |                                                                            |
|                                                                                |                                                                            |
|                                                                                |                                                                            |

















### **ATTENDANCE SHEET**

|                                                                                 | }          | MC Arts Salar 0 F 1 ST           |          | College     | ori