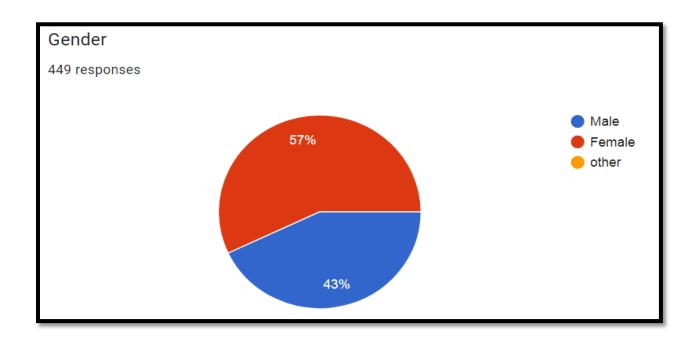

you for the National Webinar on "Ecological restoration, Climate change and Biodiversity conservation" On 12<sup>th</sup> September 2023 at 11 am

#### INTRODUCTORY SPEECH

Dr. Laising Khalsa Principal (Organizer) Time :- 11 to 11:20 am

#### **Invited Speakers**

> Dr Ravindra Kshirsagar

Head, Post Graduate Department of Zoology and Research Center, Modern College of Arts Science and Commerce Ganeshkhind, Pune Time :- 11:25 to 12:25 pm

> Dr. Shyamkant Talmale Scientist C Zoological Survey of India (ZSI) Western Regional Center, Pune Time :- 12:30 to 1:30 pm

> > Rundan Katkar

Range Forest Officer, Kolsa, Tadoba Andheri Tiger Reserve (TATR) Time :- 1:35 to 2:35 pm

VOTE OF THANKS

Dr. Jayesh Papadkar Organzing Secretory CONVENER

PROF. S.B. KUMRE PROF. N.A. BORODE PROF. D. W. SAHARE

























The science of monitoring and studying the atmo and predicting its weather and climate is meteorology. People who study weather and clim known as meteorologists.

0 0

LIVE Custom Live Streaming Service



View Options ~

Sign in 🗮 View













#### Annexure IV : Certificate



## CERTIFICATE

Principal

OF PARTICIPATION

This is to Certify that Prof./Dr./Mr./Mrs.

From

has Successfully participated in National Webinar on *"Ecological Restoration, Climate Change and Biodiversity Conservation*" Organized by Department of Zoology, Mahatma Gandhi Arts, Science and Late N.P. Commerce College, Armori Dist. Gadchiroli on 12th September 2023.

Organizing secretory 12th September 2023





One Day National e-Seminar on Plant Taxonomy , Traditional Knowledge and Conserva