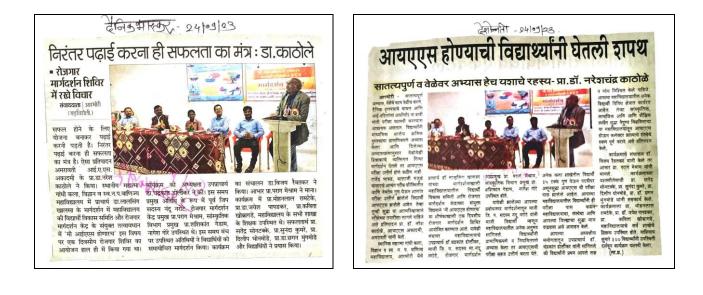

## महात्मा गांधी महाविद्यालय में 3 दिवसीय उद्घोधन शिविर

दीर्घकाल कायम रहेगा. सुविधा का समुद्ध करें.

शेक्षणिक

 आरमोरी (त.सं.) विद्यार्थियों को ऐसा कथन महाविद्यालय के प्राचार्य रूचि होने पर भी प्रत्यक्ष ग्रंथ खरीद डा. लालसिंह खालसा ने किया. नहीं सकते हैं. महाविद्यालय ने विद्यार्थियों को चाहिए वहां ग्रंथालय महात्मा गांधी महाविद्यालय, आरमोरी में प्राचार्य डा. लालसिंह खालसा की सेवा सलूनियत का निः शुल्क उपयोग हो, इसलिए नए तकनीकीज्ञान की मदद अध्यक्षता व मार्गदर्शन में ग्रंथालय से नए नए सुविधा व मार्ग उपलब्ध विभाग की ओर से 3 दिवसीय कराएं गए है. जिससे विद्यार्थियों का उदबोधन वर्ग का प्रारंभ किया गया. ग्रंथालय से रिश्ता मजबूत होकर वह महाविद्यालय के उपप्राचार्य डा.

चंद्रकांत डोर्लीकर, कला शाखा प्रमुख महाविद्यालयीन विद्यार्थी व्यापक लाभ डा. नोमेश मेश्राम, आईक्यूएसी लेकर अपना जीवन उन्नत व समन्वयक डा. सतीश कोला, विज्ञान शाखा प्रमुख डा. जयेश पापडकर, प्रमुख मार्गदर्शक ग्रंथालय विभाग प्रमुख डा किशोर वासुर्के तथा ग्रंथालय समिति सदस्य डा. विजय रैवतकर प्रमुखता से उपस्थित थे. इस दौरान प्रमुख मार्गदर्शक ग्रंथालय विभाग प्रमुख डा. किशोर वासुर्के ने 3 दिवसीय उदबोधन वर्ग के समय सारिणी के अनुसार वर्ष 2023-24 के लिए नवं प्रवेशित बी.ए.

भाग 1 के विद्यार्थियों का उदबोधन सत्र लिया. उन्होने ग्रंथालय के नियम व शर्तो की पहचान कराते हुए ग्रंथालय उपयोग के आधुनिक ऑनलाइन व ऑफलाइन पद्धति का परिचय कराया. संचालन संचालन व आभार प्रा. विजय रैवतकर ने किया. सफलतार्थ ग्रंथालय कर्मचारी अनुज घोसे, प्रा. वर्षा गवली, प्रा. दिलीप घोनमोडे ने प्रयास किया. इस समय बी. ए. भाग 1 के नवप्रवेशित विद्यार्थी बडी संख्या में उपस्थित थे.

## yozerokt - 22/08/23 महात्मा गांधी महाविद्यालयाच्या ग्रंथालय विभागाद उदबोधन वर्ग

#### पुण्य नगरी / प्रतिनिधी

आरमोरी : स्थानिक महात्मा गांधी महाविद्यालयात प्राचार्य डाँ लालसिंग खालसा यांच्या अध्यक्षतेखाली व मार्गदर्शनात ग्रंथालय विभागाद्वारे तीनदिवसीय उद्बोधन वर्गाचा प्रारंभ सोमवार, २१ ऑगस्ट रोजी करण्यात आला

यावेळी महाविद्यालयाचे उपप्राचार्य डॉ चंद्रकांत डोर्लीकर, कला शाखा प्रमुख डॉ. नोमेश मेश्राम, डॉ. सतीश कोला, डॉ. जयेश पापडकर, प्रमुख मार्गदर्शक ग्रंथालय विभाग प्रमुख डॉ. किशोर वासुर्के तथा ग्रंथालय समिती सदस्य डॉ. विजय रैवतकर उपस्थित होते. मानवी जीवनाच्या यशस्वीतेसाठी ग्रंथालयाला अनन्यसाधारण महत्व आहे. आज जुन्या ग्रंथसहनासाच्या

पद्धती नवीन आधुनिक युगात बदलल्या असल्यातरी वाचनाचे महत्व कमी न होता अधिकच वाढत गेले आहे. विद्यार्थ्यांना आवड असली तरी प्रत्यक्ष ग्रंथ विकत घेऊन ती पूर्ण करता येत नाही म्हणून महाविद्यालयाने विद्यार्थ्यांना हवे तेव्हा व हव्या त्या ठिकाणी ग्रंथालय सेवा सवलतीचा मोफत वापर करता यावा म्हणून नवनवीन तंत्रज्ञानाच्या मदतीने नवनवीन सुविधा व मार्ग उपलब्ध करून दिलेले आहेत. जेणेकरून विद्यार्थ्यांचे ग्रंथालयाशी नातं घट्ट होऊन ते चिरकाळ टिकाव. या सोयीचा महाविद्यालयीन विद्यार्थ्यांनी

पुरेपूर फायदा घेऊन आपले जीवन उन्नत व समृद्ध करावे, असे प्रतिपादन प्राचार्य डॉ. लालसिंग खालसा यांनी केले.

डॉ. किशोर वासुर्के यांनी तीनदिवसीय उद्बोधन वर्गाच्या वेळापत्रकानुसार सत्र २०२३-२४ करीता नवप्रवेशित बी.ए. भाग १ च्या विद्यार्थ्यांचे उद्बोधन सत्र घेतले. त्यामध्ये त्यांनी ग्रंथालयाच्या नियम व अटींची ओळख करून देऊन ग्रंथालय वापराच्या आधनिक ऑनलाइन तथा ऑफलाइन पद्धतीचा परिचय करून दिला. संचालन व आभार प्रा. डॉ. विजय रैवतकर यांनी केले.