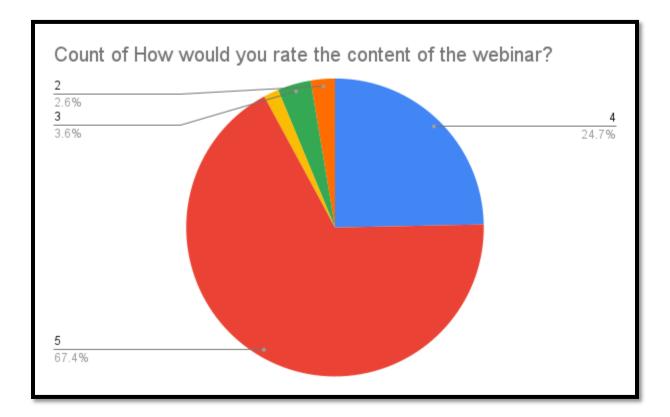

r the National Webinar on "Ecological restoration, Climate change and Biodiversity conservation" On 12<sup>th</sup> September 2023 at 11 am

#### INTRODUCTORY SPEECH

Dr. Laising Khalsa Principal (Organizer) Time :- 11 to 11:20 am

#### **Invited Speakers**

> Dr Ravindra Kshirsagar

Head, Post Graduate Department of Zoology and Research Center, Modern College of Arts Science and Commerce Ganeshkhind, Pune Time :- 11:25 to 12:25 pm

> Dr. Shyamkant Talmale Scientist C Zoological Survey of India (ZSI) Western Regional Center, Pune Time :- 12:30 to 1:30 pm

> > Rundan Katkar

Range Forest Officer, Kolsa, Tadoba Andheri Tiger Reserve (TATR) Time :- 1:35 to 2:35 pm

VOTE OF THANKS

Dr. Jayesh Papadkar Organzing Secretory CONVENER

PROF. S.B. KUMRE PROF. N.A. BORODE PROF. D. W. SAHARE

























The science of monitoring and studying the atmo and predicting its weather and climate is meteorology. People who study weather and clim known as meteorologists.

0 0

LIVE Custom Live Streaming Service



View Options ~

Sign in 🗮 View













#### Annexure IV : Certificate



## CERTIFICATE

Principal

OF PARTICIPATION

This is to Certify that Prof./Dr./Mr./Mrs.

From

has Successfully participated in National Webinar on *"Ecological Restoration, Climate Change and Biodiversity Conservation*" Organized by Department of Zoology, Mahatma Gandhi Arts, Science and Late N.P. Commerce College, Armori Dist. Gadchiroli on 12th September 2023.

Organizing secretory 12th September 2023





One Day National e-Seminar on Plant Taxonomy , Traditional Knowledge and Conservation