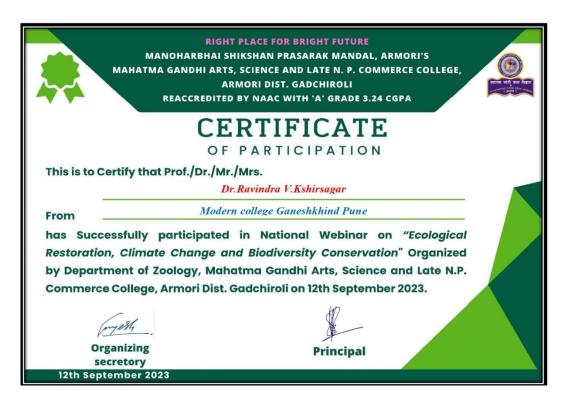

ganzing Secretory CONVENER

PROF. S.B. KUMRE PROF. N.A. BORODE PROF. D. W. SAHARE

























The science of monitoring and studying the atmo and predicting its weather and climate is meteorology. People who study weather and clim known as meteorologists.

0 0

LIVE Custom Live Streaming Service



View Options ~

Sign in 🗮 View













#### Annexure IV : Certificate



## CERTIFICATE

Principal

OF PARTICIPATION

This is to Certify that Prof./Dr./Mr./Mrs.

From

has Successfully participated in National Webinar on *"Ecological Restoration, Climate Change and Biodiversity Conservation*" Organized by Department of Zoology, Mahatma Gandhi Arts, Science and Late N.P. Commerce College, Armori Dist. Gadchiroli on 12th September 2023.

Organizing secretory 12th September 2023





One Day National e-Seminar on Plant Taxonomy , Traditional Knowledge and Conservation



Nature

12<sup>th</sup> October 2023

## Forests are the Lungs of Earth, Keep Them Green

2023-24

## **Department of Botany**

Mahatma Gandhi Arts, Science and Late N. P. Commerce College, Armori, Dist. Gadchiroli

### CONTENTS

- 1. Introduction
- 2. Aims & Objectives
- 3. Platform of the Seminar and Organising Committee
- 4. Inaugural Session and Expert Talks
- 5. Participants
- 6. Annexure

Annexure I : Programme ScheduleAnnexure II : Feedback AnalysisAnnexure III : Glimpse of Events & Press CoverageAnnexure IV : Brochure & Certificate

## Introduction

Understanding the diversity of life on Earth requires a knowledge of the biological area known as taxonomy. It not only includes the discovery,