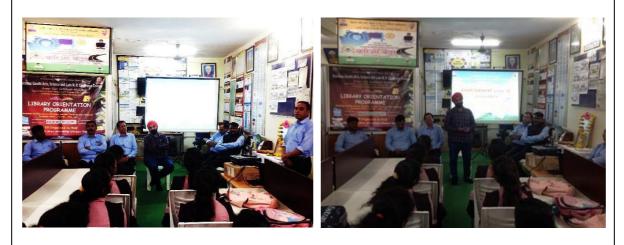

### Knowledge Resource Committee

**Report of the Activity Orientation Programme** 

(Academic Year – 2023 - 24)

| Name of Committee/Portfolios /<br>Activity organized      | Knowledge Resource Committee                                                                                                                           |  |  |
|-----------------------------------------------------------|--------------------------------------------------------------------------------------------------------------------------------------------------------|--|--|
| Title of activity                                         | Library Orientation Programme 2023 - 24                                                                                                                |  |  |
| Date of activity organized                                | 21 <sup>st</sup> 22 <sup>nd</sup> and 23 <sup>rd</sup> August 2023                                                                                     |  |  |
| Name of the Coordinator of activity                       | Dr Kishor N. Wasurke                                                                                                                                   |  |  |
| Place of Activity organized                               | Library Reading Room                                                                                                                                   |  |  |
| No. of students participated                              | Date 21 <sup>st</sup> August 2023 - 90 Students<br>Date 22 <sup>nd</sup> August 2023 - 30 Students<br>Date 23 <sup>rd</sup> August 2023 - 110 Students |  |  |
| No. of faculty participated                               | Date 21 <sup>st</sup> August 2023 - 20<br>Date 22 <sup>nd</sup> August 2023 - 06<br>Date 23 <sup>rd</sup> August 2023 - 10                             |  |  |
| Name of sponsoring agency/collaborator<br>(If Applicable) | Not Applicable                                                                                                                                         |  |  |
| Total Grants/Funds received in Rs. (If any)               | No                                                                                                                                                     |  |  |

**Brief Description:** College library organized a Library Orientation Program On 21<sup>st</sup> August 2023, Library Orientation Program was done by the Principal of the College, Hon. Lalsingh Khalsa Sir. On this occasion, Vice-Principal Dr. Chandrakant Dorlikar, IQAC Coordinator, Dr. Satish Kola, Head of Arts Faculty, Prof. Nomesh Meshram, Head of Science Faculty Dr. Jayesh Papadkar, Head of Commerce Faculty Dr. Manoj Thaware, Knowledge Resource Committee Member, Dr. Vijay Rawatkar, all faculty members, library staff and students of all disciplines were present.