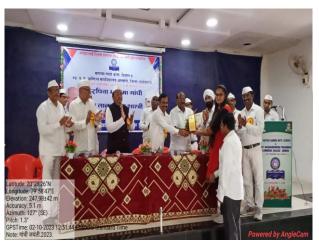

#### Geotagged Photographs: Date 21<sup>st</sup> August 2023

Date 23rd August 2023

## महात्मा गांधी महाविद्यालय में 3 दिवसीय उद्घोधन शिविर

दीर्घकाल कायम रहेगा. सुविधा का समुद्ध करें.

शेक्षणिक

 आरमोरी (त.सं.) विद्यार्थियों को ऐसा कथन महाविद्यालय के प्राचार्य रूचि होने पर भी प्रत्यक्ष ग्रंथ खरीद डा. लालसिंह खालसा ने किया. नहीं सकते हैं. महाविद्यालय ने विद्यार्थियों को चाहिए वहां ग्रंथालय महात्मा गांधी महाविद्यालय, आरमोरी में प्राचार्य डा. लालसिंह खालसा की सेवा सलूनियत का निः शुल्क उपयोग हो, इसलिए नए तकनीकीज्ञान की मदद अध्यक्षता व मार्गदर्शन में ग्रंथालय से नए नए सुविधा व मार्ग उपलब्ध विभाग की ओर से 3 दिवसीय कराएं गए है. जिससे विद्यार्थियों का उदबोधन वर्ग का प्रारंभ किया गया. ग्रंथालय से रिश्ता मजबूत होकर वह महाविद्यालय के उपप्राचार्य डा.

चंद्रकांत डोर्लीकर, कला शाखा प्रमुख महाविद्यालयीन विद्यार्थी व्यापक लाभ डा. नोमेश मेश्राम, आईक्यूएसी लेकर अपना जीवन उन्नत व समन्वयक डा. सतीश कोला, विज्ञान शाखा प्रमुख डा. जयेश पापडकर, प्रमुख मार्गदर्शक ग्रंथालय विभाग प्रमुख डा किशोर वासुर्के तथा ग्रंथालय समिति सदस्य डा. विजय रैवतकर प्रमुखता से उपस्थित थे. इस दौरान प्रमुख मार्गदर्शक ग्रंथालय विभाग प्रमुख डा. किशोर वासुर्के ने 3 दिवसीय उदबोधन वर्ग के समय सारिणी के अनुसार वर्ष 2023-24 के लिए नवं प्रवेशित बी.ए.

भाग 1 के विद्यार्थियों का उदबोधन सत्र लिया. उन्होने ग्रंथालय के नियम व शर्तो की पहचान कराते हुए ग्रंथालय उपयोग के आधुनिक ऑनलाइन व ऑफलाइन पद्धति का परिचय कराया. संचालन संचालन व आभार प्रा. विजय रैवतकर ने किया. सफलतार्थ ग्रंथालय कर्मचारी अनुज घोसे, प्रा. वर्षा गवली, प्रा. दिलीप घोनमोडे ने प्रयास किया. इस समय बी. ए. भाग 1 के नवप्रवेशित विद्यार्थी बडी संख्या में उपस्थित थे.