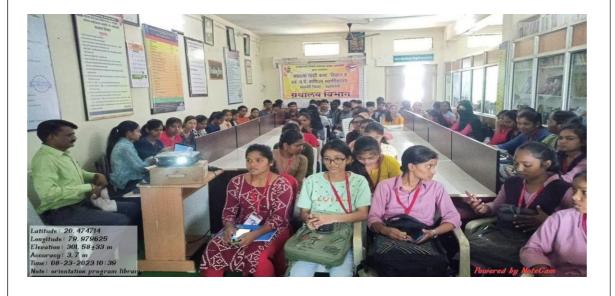

### Knowledge Resource Committee

**Report of the Activity Orientation Programme** 

(Academic Year – 2023 - 24)

| Name of Committee/Portfolios /<br>Activity organized      | Knowledge Resource Committee                                                                                                                           |  |  |
|-----------------------------------------------------------|--------------------------------------------------------------------------------------------------------------------------------------------------------|--|--|
| Title of activity                                         | Library Orientation Programme 2023 - 24                                                                                                                |  |  |
| Date of activity organized                                | 21 <sup>st</sup> 22 <sup>nd</sup> and 23 <sup>rd</sup> August 2023                                                                                     |  |  |
| Name of the Coordinator of activity                       | Dr Kishor N. Wasurke                                                                                                                                   |  |  |
| Place of Activity organized                               | Library Reading Room                                                                                                                                   |  |  |
| No. of students participated                              | Date 21 <sup>st</sup> August 2023 - 90 Students<br>Date 22 <sup>nd</sup> August 2023 - 30 Students<br>Date 23 <sup>rd</sup> August 2023 - 110 Students |  |  |
| No. of faculty participated                               | Date 21 <sup>st</sup> August 2023 - 20<br>Date 22 <sup>nd</sup> August 2023 - 06<br>Date 23 <sup>rd</sup> August 2023 - 10                             |  |  |
| Name of sponsoring agency/collaborator<br>(If Applicable) | Not Applicable                                                                                                                                         |  |  |
| Total Grants/Funds received in Rs. (If any)               | No                                                                                                                                                     |  |  |

**Brief Description:** College library organized a Library Orientation Program On 21<sup>st</sup> August 2023, Library Orientation Program was done by the Principal of the College, Hon. Lalsingh Khalsa Sir. On this occasion, Vice-Principal Dr. Chandrakant Dorlikar, IQAC Coordinator, Dr. Satish Kola, Head of Arts Faculty, Prof. Nomesh Meshram, Head of Science Faculty Dr. Jayesh Papadkar, Head of Commerce Faculty Dr. Manoj Thaware, Knowledge Resource Committee Member, Dr. Vijay Rawatkar, all faculty members, library staff and students of all disciplines were present.

#### Geotagged Photographs: Date 21<sup>st</sup> August 2023

Date 23rd August 2023