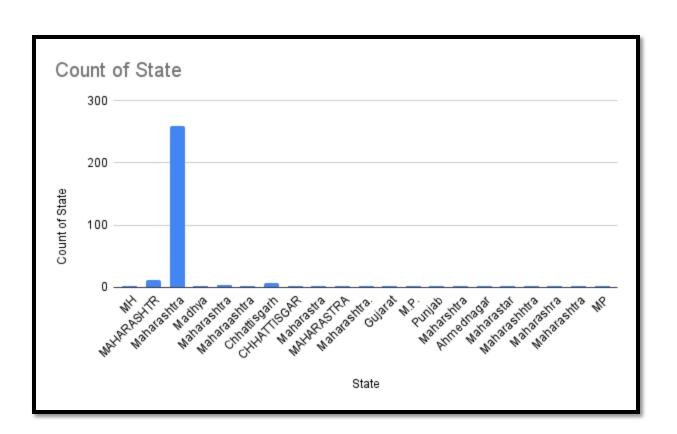

u for the National Webinar on "Ecological restoration, Climate change and Biodiversity conservation" On 12<sup>th</sup> September 2023 at 11 am

#### INTRODUCTORY SPEECH

Dr. Laising Khalsa Principal (Organizer) Time :- 11 to 11:20 am

#### **Invited Speakers**

> Dr Ravindra Kshirsagar

Head, Post Graduate Department of Zoology and Research Center, Modern College of Arts Science and Commerce Ganeshkhind, Pune Time :- 11:25 to 12:25 pm

> Dr. Shyamkant Talmale Scientist C Zoological Survey of India (ZSI) Western Regional Center, Pune Time :- 12:30 to 1:30 pm

> > Rundan Katkar

Range Forest Officer, Kolsa, Tadoba Andheri Tiger Reserve (TATR) Time :- 1:35 to 2:35 pm

VOTE OF THANKS

Dr. Jayesh Papadkar Organzing Secretory CONVENER

PROF. S.B. KUMRE PROF. N.A. BORODE PROF. D. W. SAHARE

























The science of monitoring and studying the atmo and predicting its weather and climate is meteorology. People who study weather and clim known as meteorologists.

0 0

LIVE Custom Live Streaming Service



View Options ~

Sign in 🗮 View













#### Annexure IV : Certificate



## CERTIFICATE

Principal

OF PARTICIPATION

This is to Certify that Prof./Dr./Mr./Mrs.

From

has Successfully participated in National Webinar on *"Ecological Restoration, Climate Change and Biodiversity Conservation*" Organized by Department of Zoology, Mahatma Gandhi Arts, Science and Late N.P. Commerce College, Armori Dist. Gadchiroli on 12th September 2023.

Organizing secretory 12th September 2023





One Day National e-Seminar on Plant Taxonomy , Traditional Knowledge and Conservati