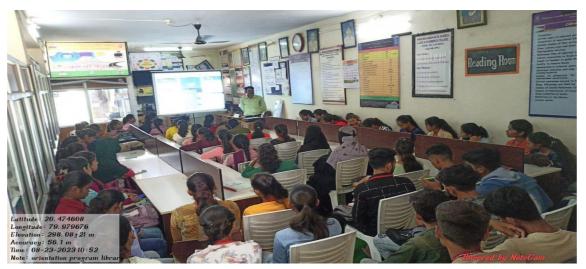

### Knowledge Resource Committee

**Report of the Activity Orientation Programme** 

(Academic Year – 2023 - 24)

| Name of Committee/Portfolios /<br>Activity organized      | Knowledge Resource Committee                                                                                                                           |  |  |
|-----------------------------------------------------------|--------------------------------------------------------------------------------------------------------------------------------------------------------|--|--|
| Title of activity                                         | Library Orientation Programme 2023 - 24                                                                                                                |  |  |
| Date of activity organized                                | 21 <sup>st</sup> 22 <sup>nd</sup> and 23 <sup>rd</sup> August 2023                                                                                     |  |  |
| Name of the Coordinator of activity                       | Dr Kishor N. Wasurke                                                                                                                                   |  |  |
| Place of Activity organized                               | Library Reading Room                                                                                                                                   |  |  |
| No. of students participated                              | Date 21 <sup>st</sup> August 2023 - 90 Students<br>Date 22 <sup>nd</sup> August 2023 - 30 Students<br>Date 23 <sup>rd</sup> August 2023 - 110 Students |  |  |
| No. of faculty participated                               | Date 21 <sup>st</sup> August 2023 - 20<br>Date 22 <sup>nd</sup> August 2023 - 06<br>Date 23 <sup>rd</sup> August 2023 - 10                             |  |  |
| Name of sponsoring agency/collaborator<br>(If Applicable) | Not Applicable                                                                                                                                         |  |  |
| Total Grants/Funds received in Rs. (If any)               | No                                                                                                                                                     |  |  |

**Brief Description:** College library organized a Library Orientation Program On 21<sup>st</sup> August 2023, Library Orientation Program was done by the Principal of the College, Hon. Lalsingh Khalsa Sir. On this occasion, Vice-Principal Dr. Chandrakant Dorlikar, IQAC Coordinator, Dr. Satish Kola, Head of Arts Faculty, Prof. Nomesh Meshram, Head of Science Faculty Dr. Jayesh Papadkar, Head of Commerce Faculty Dr. Manoj Thaware, Knowledge Resource Committee Member, Dr. Vijay Rawatkar, all faculty members, library staff and students of all disciplines were present.

#### Geotagged Photographs: Date 21<sup>st</sup> August 2023

Date 23rd August 2023