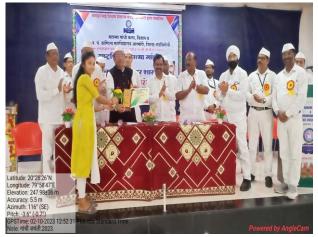

#### Geotagged Photographs: Date 21<sup>st</sup> August 2023

Date 23rd August 2023

म. गांधी महाविद्यालयात उद्बोधन वगे

 आरमोरी, २२ ऑगस्ट गांधी स्थानिक महात्मा महाविद्यालयात प्राचार्य डॉ. लालसिंग खालसा यांच्या अध्यक्षतेखाली व मार्गदर्शनात ग्रंथालय विभागाद्वारे तीन दिवसीय उद्बोधन वर्गाचा प्रारंभ २१ ऑगस्ट रोजी करण्यात आला.

महाविद्यालयाचे यावेळी उपप्राचार्य डॉ. चंद्रकांत डोर्लीकर. कला शाखा प्रमुख डॉ. नोमेश मेश्राम, समन्वयक डॉ. सतीश कोला, विज्ञान शाखा प्रमुख डॉ. जयेश पापडकर, प्रमुख मार्गदर्शक ग्रंथालय विभाग प्रमुख डॉ. किशोर वासुर्के तथा ग्रंथालय समिती सदस्य डॉ. विजय

रैवतकर प्रामुख्याने उपस्थित होते. मार्गदर्शन करताना प्राचार्य डॉ.

लालसिंग खालसा म्हणाले की, मानवी जीवनाच्या यशासाठी ग्रंथालयांना अनन्यसाधारण महत्त्व आहे. आज जुन्या ग्रंथसहवासाच्या पद्धती नवीन आधुनिक युगात बदलल्पा असल्पा तरी वाचनाचे महत्त्व कमी न होता अधिकच वाढले आहे.