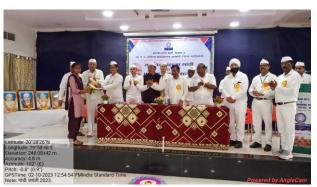

#### Geotagged Photographs: Date 21<sup>st</sup> August 2023

Date 23rd August 2023

#### पुण्य नगरी / प्रतिनिधी

आरमोरी : स्थानिक महात्मा गांधी महाविद्यालयात प्राचार्य डाँ लालसिंग खालसा यांच्या अध्यक्षतेखाली व मार्गदर्शनात ग्रंथालय विभागाद्वारे तीनदिवसीय उद्बोधन वर्गाचा प्रारंभ सोमवार, २१ ऑगस्ट रोजी करण्यात आला

यावेळी महाविद्यालयाचे उपप्राचार्य डॉ चंद्रकांत डोर्लीकर, कला शाखा प्रमुख डॉ. नोमेश मेश्राम, डॉ. सतीश कोला, डॉ. जयेश पापडकर, प्रमुख मार्गदर्शक ग्रंथालय विभाग प्रमुख डॉ. किशोर वासुर्के तथा ग्रंथालय समिती सदस्य डॉ. विजय रैवतकर उपस्थित होते. मानवी जीवनाच्या यशस्वीतेसाठी ग्रंथालयाला अनन्यसाधारण महत्व आहे. आज जुन्या ग्रंथसहनासाच्या